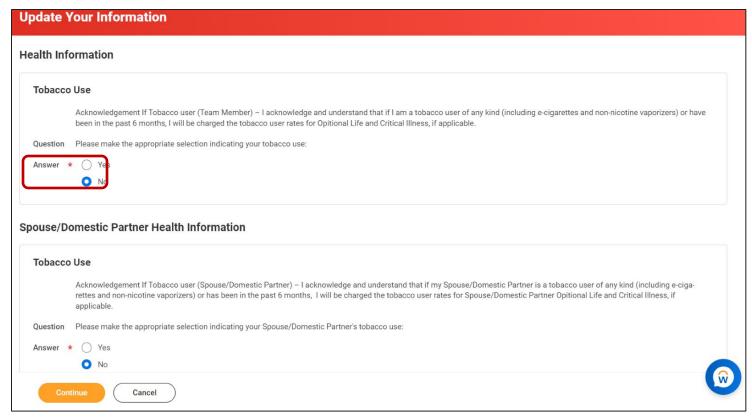

#### **Tobacco Use**

3. When you begin your open Enrolment, the **Tobacco Use** question will appear first. All Full-Time eligible Team Members and their Enroled spouse/domestic partner must answer this question. If you do not have a spouse Enroled, you will only see the tobacco question for yourself.