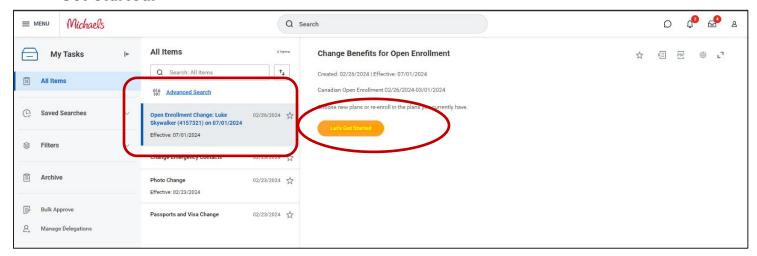

#### **Open Enrolment Task**

1. Start by navigating to your inbox in Workday. Notice, the task will also show in the Awaiting your action section.

Select the "Open Enrolment Change" task in your Workday Inbox and click "Let's Get Started."