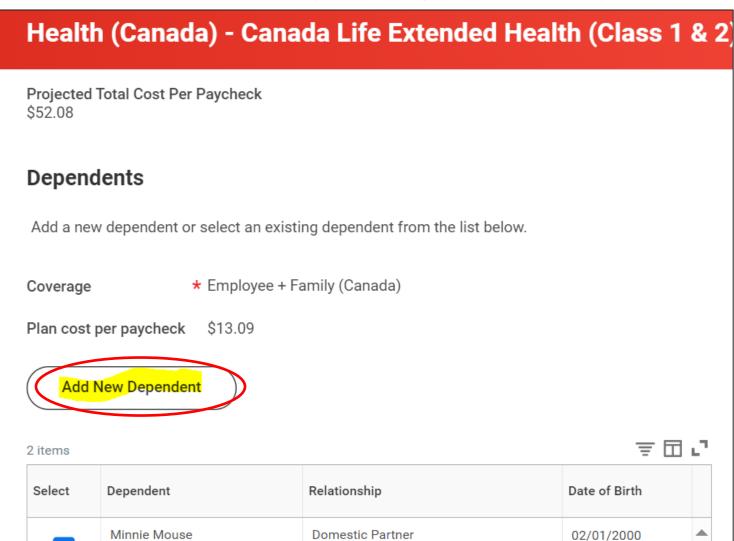

6. You will be able to **Select** or **Waive** coverage. Then Click Confirm and Continue.

Canadian Team Members

7. The TM can then click add new dependant if they wish to add a new dependant

8. Click Use as Beneficiary if you wish to use the dependant as a beneficiary as well.

9. Add the dependant and then click Save.

10. The new dependant will then auto populate on the health card for enrolment, click Save.

**Canadian Team Members** 

11. Click on the Coordination of Benefits (Canada) card and select Enrol. This is a new card that will require you to certify whether your spouse has other coverage elsewhere. If you do not have a spouse, you will select the N/A option. There is no cost for making a selection on this plan and this information is a requirement from Canada Life.