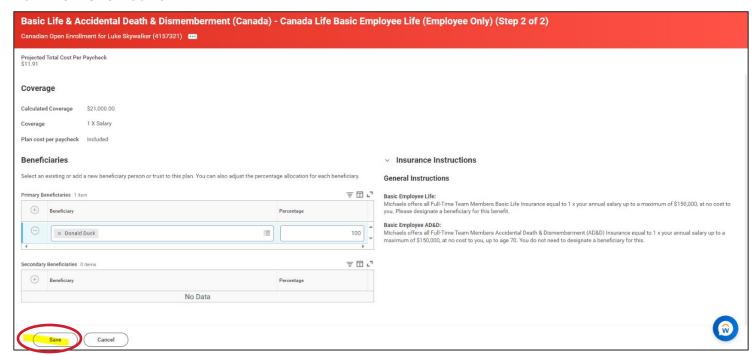

#### **Designate a Beneficiary**

- 23. Now the basic life plan beneficiaries will populate.
- 24. At the bottom of the screen, you will be able to designate beneficiaries for the plan you just selected. By clicking the plus icon, a new row appears. By clicking on the prompt icon, you will then be able to select a beneficiary (or a dependant marked as beneficiary within the add/edit page). Please Note: You can add as many beneficiaries as you like, but the total percentage must equal 100%.

#### 25. Then Click Save.

26. Click on the optional life insurance and select Enrol:

**Canadian Team Members** 

27. Select the first option then confirm and continue:

**Canadian Team Members** 

28.Select the applicable coverage and notice the EOI message. This means the coverage will default to the guaranteed issue amount. The Team member will need to go through the EOI process and be approved with Canada Life in order for the full \$50,000 policy to be in effect. Then click Save.