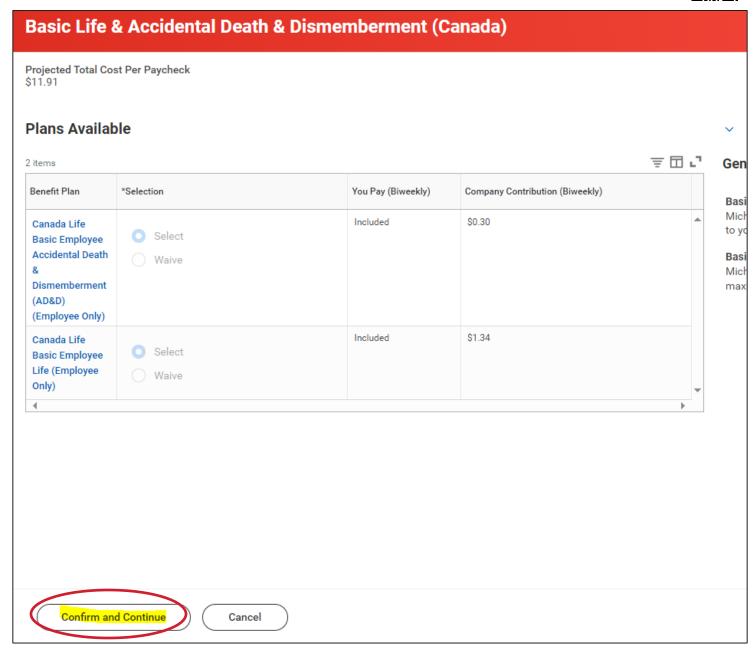

#### **Insurance Elections**

- 19. There are several Insurance options to choose from all offered through Canada Life.
  - Basic Life Insurance and Basic AD&D options for the Team Member will automatically be selected for all eligible Full-Time Team Members paid by Michaels.
  - Plan options for Optional Life, Optional Accidental Death & Dismemberment (AD&D), Critical Illness, STD, LTD and Virtual Health will follow.
- 20. Click on the Basic Life & Accidental Death and Dismember card hyperlink-Manage.

**Canadian Team Members** 

21. The plan enrolment will auto default, select confirm and continue.

**Canadian Team Members** 

22. The current beneficiaries will auto-populate for AD&D. You do not need to select a beneficiary for the basic AD&D plan. Click Save.