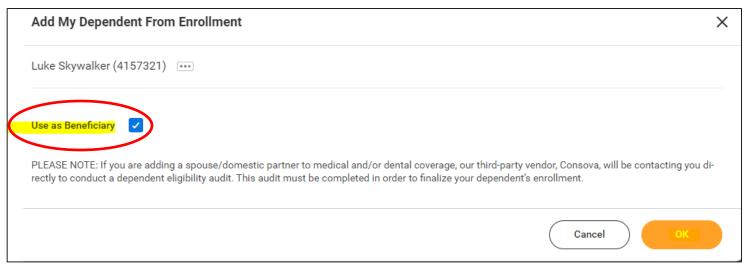

6. You will be able to **Select** or **Waive** coverage. Then Click Confirm and Continue.

Canadian Team Members

7. The TM can then click add new dependant if they wish to add a new dependant

8. Click Use as Beneficiary if you wish to use the dependant as a beneficiary as well.