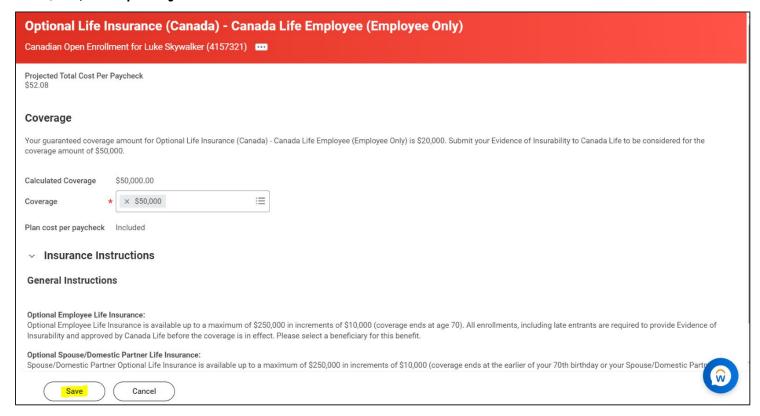

#### 25. Then Click Save.

26. Click on the optional life insurance and select Enrol:

**Canadian Team Members** 

27. Select the first option then confirm and continue:

**Canadian Team Members** 

28.Select the applicable coverage and notice the EOI message. This means the coverage will default to the guaranteed issue amount. The Team member will need to go through the EOI process and be approved with Canada Life in order for the full \$50,000 policy to be in effect. Then click Save.