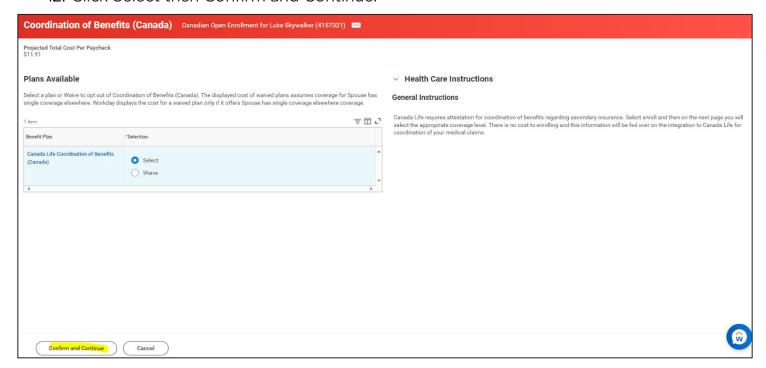

9. Add the dependant and then click Save.

10. The new dependant will then auto populate on the health card for enrolment, click Save.

**Canadian Team Members** 

11. Click on the Coordination of Benefits (Canada) card and select Enrol. This is a new card that will require you to certify whether your spouse has other coverage elsewhere. If you do not have a spouse, you will select the N/A option. There is no cost for making a selection on this plan and this information is a requirement from Canada Life.

**Canadian Team Members** 

12. Click Select then Confirm and Continue.

13. Select the appropriate coverage.

**Canadian Team Members** 

14. Then click Save.

- After clicking **Save**, you will be taken back to the Open Enrolment homepage where your elections will update as you complete each benefit selection.
- 15. If you decide to Enrol in a specific Coverage, click on the **Enrol or Manage** under the applicable plan and update your coverages.