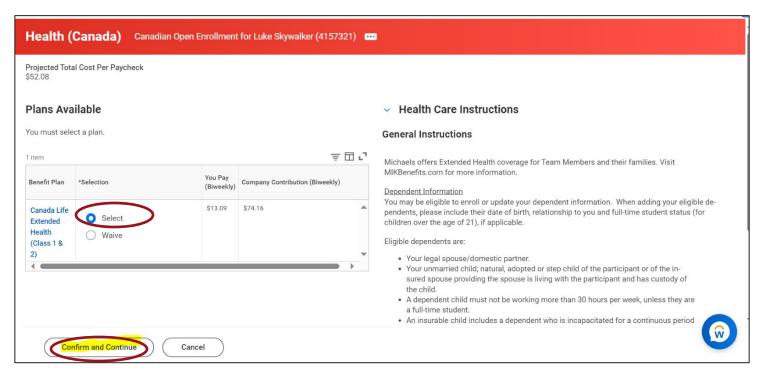

#### **Medical & Prescription Drug**

5. The first plan listed is **Medical & Prescription Drug**. Click **Manage (if currently enroled) or if previously waived you will have Enrol as an option**.

**Canadian Team Members** 

6. You will be able to **Select** or **Waive** coverage. Then Click Confirm and Continue.

Canadian Team Members

7. The TM can then click add new dependant if they wish to add a new dependant

8. Click Use as Beneficiary if you wish to use the dependant as a beneficiary as well.