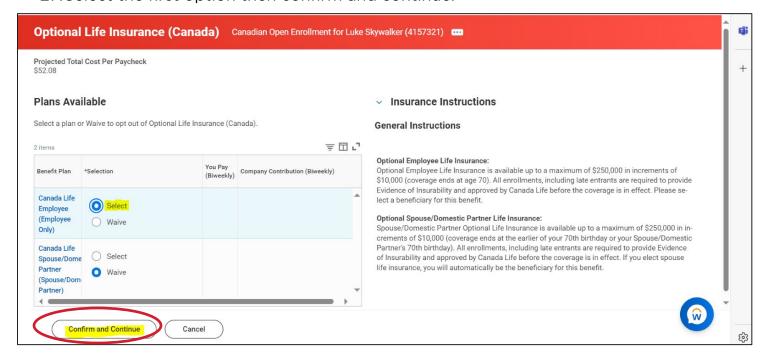

#### 25. Then Click Save.

26. Click on the optional life insurance and select Enrol:

**Canadian Team Members** 

27. Select the first option then confirm and continue:

**Canadian Team Members** 

28.Select the applicable coverage and notice the EOI message. This means the coverage will default to the guaranteed issue amount. The Team member will need to go through the EOI process and be approved with Canada Life in order for the full \$50,000 policy to be in effect. Then click Save.