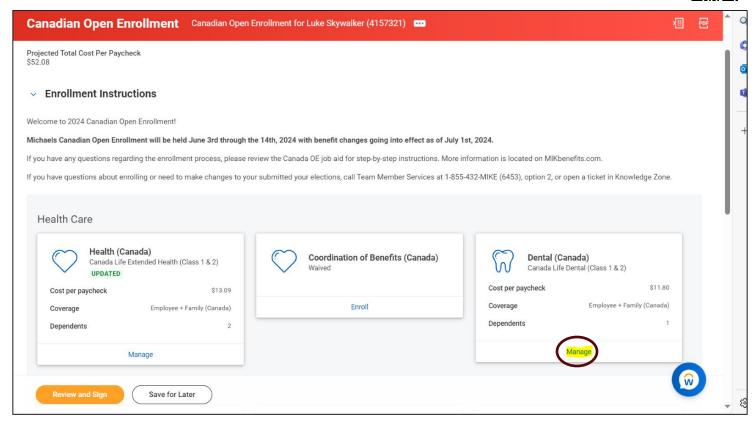

#### **Dental**

16. The next Enrolment option available is the Dental section. After clicking Enrol or Manage, you will be able to Select or Waive coverage.

**Canadian Team Members** 

17. Click Select the Confirm and Continue.

18. Select the applicable dependants then click Save.

**Canadian Team Members** 