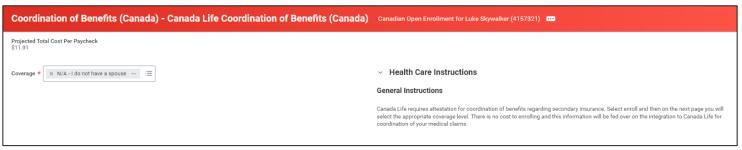

9. Add the dependant and then click Save.

10. The new dependant will then auto populate on the health card for enrolment, click Save.

**Canadian Team Members** 

11. Click on the Coordination of Benefits (Canada) card and select Enrol. This is a new card that will require you to certify whether your spouse has other coverage elsewhere. If you do not have a spouse, you will select the N/A option. There is no cost for making a selection on this plan and this information is a requirement from Canada Life.