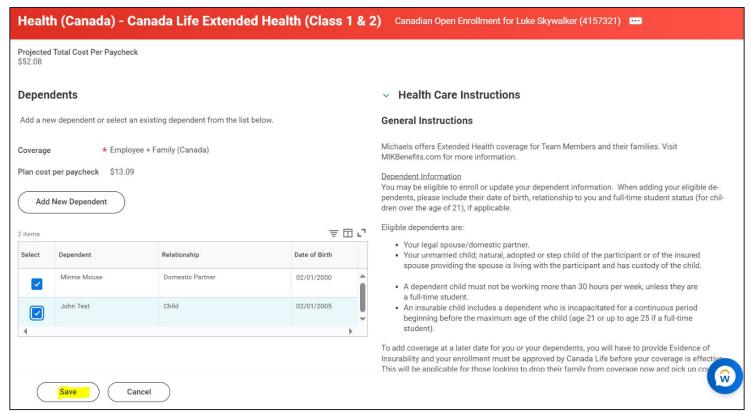

6. You will be able to **Select** or **Waive** coverage. Then Click Confirm and Continue.

Canadian Team Members

7. The TM can then click add new dependant if they wish to add a new dependant

8. Click Use as Beneficiary if you wish to use the dependant as a beneficiary as well.

9. Add the dependant and then click Save.

10. The new dependant will then auto populate on the health card for enrolment, click Save.

**Canadian Team Members** 

11. Click on the Coordination of Benefits (Canada) card and select Enrol. This is a new card that will require you to certify whether your spouse has other coverage elsewhere. If you do not have a spouse, you will select the N/A option. There is no cost for making a selection on this plan and this information is a requirement from Canada Life.