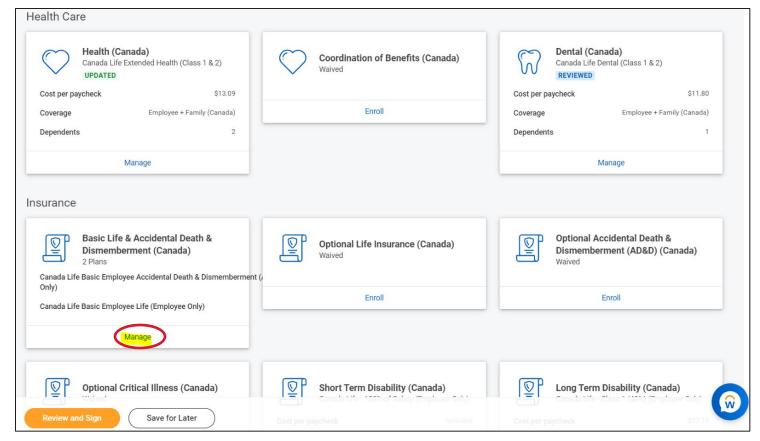

#### **Open Enrolment Homepage**

4. On the Open Enrolment Homepage, you will see all eligible plans with the option to **Enrol** under each plan. When you're ready to update the coverage, click on **Enrol or Manage** for the appropriate plan.

#### **Insurance Elections**

- 19. There are several Insurance options to choose from all offered through Canada Life.
  - Basic Life Insurance and Basic AD&D options for the Team Member will automatically be selected for all eligible Full-Time Team Members paid by Michaels.
  - Plan options for Optional Life, Optional Accidental Death & Dismemberment (AD&D), Critical Illness, STD, LTD and Virtual Health will follow.
- 20. Click on the Basic Life & Accidental Death and Dismember card hyperlink-Manage.