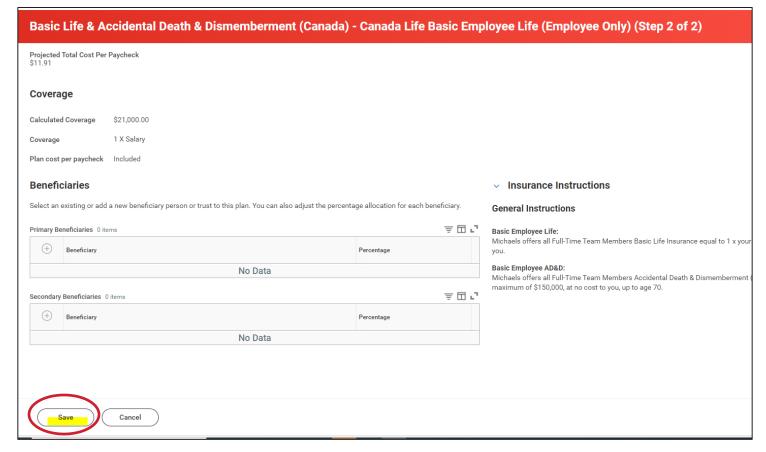

#### **Designate a Beneficiary**

- 23. Now the basic life plan beneficiaries will populate.
- 24. At the bottom of the screen, you will be able to designate beneficiaries for the plan you just selected. By clicking the plus icon, a new row appears. By clicking on the prompt icon, you will then be able to select a beneficiary (or a dependant marked as beneficiary within the add/edit page). Please Note: You can add as many beneficiaries as you like, but the total percentage must equal 100%.

#### 25. Then Click Save.

26. Click on the optional life insurance and select Enrol:

**Canadian Team Members** 

27. Select the first option then confirm and continue:

**Canadian Team Members** 

28.Select the applicable coverage and notice the EOI message. This means the coverage will default to the guaranteed issue amount. The Team member will need to go through the EOI process and be approved with Canada Life in order for the full \$50,000 policy to be in effect. Then click Save.