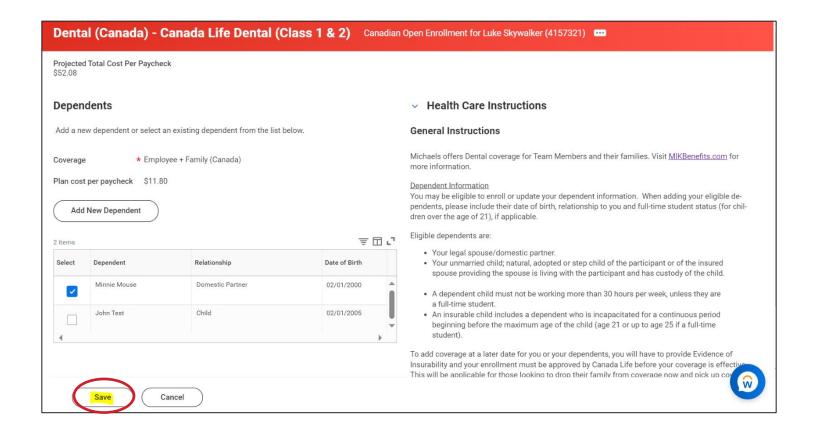

#### **Dental**

16. The next Enrolment option available is the Dental section. After clicking Enrol or Manage, you will be able to Select or Waive coverage.

**Canadian Team Members** 

17. Click Select the Confirm and Continue.

18. Select the applicable dependants then click Save.

**Canadian Team Members** 