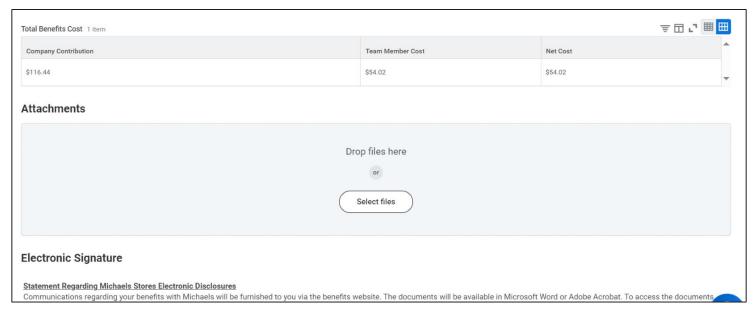

#### **Review and Submit**

- 34. The final screen will give you a breakdown of your chosen benefit elections, and the total biweekly cost.
- 35. If you are satisfied with your Enrolments, please read the Electronic Signature details and then select **I Agree** at the bottom of the screen. Then Click **Submit.**

#### **Canadian Team Members**

Your elections will not be finalized until you read the legal notice, check I Agree located at the bottom of the screen, click Submit, and see the confirmation page.

36. Once submitted, click View 2024 Benefits Statement and your benefits statement will appear. To save a copy of your statement, click on print on the bottom left hand of the screen and click Download.