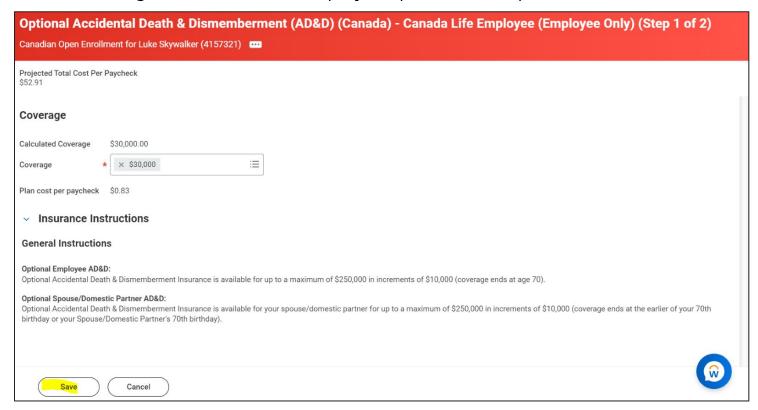

29. Select Optional Accidental Death and Dismemberment Card and click Enrol.

**Canadian Team Members** 

30. Select the spouse AD&D and or the optional employee life insurance AD&D plans as applicable.

31. Add coverage elections for the Employee optional AD&D plan and then click Save.

32. Select the coverage level for spouse optional AD&D and then click Save.

**Canadian Team Members** 

- 33. For the other benefit plans listed below you can follow the same steps by clicking on Manage or Enrol and updating coverages accordingly.
  - 21. At this point you have made it to the end of the Enrolment. You can either click **Review** and Sign or Save for Later at the bottom of the page. Note: If you click Save for Later, you must submit your elections before the Enrolment period ends June 14<sup>th</sup>, 2024 for your benefits elections to be finalized and accepted.