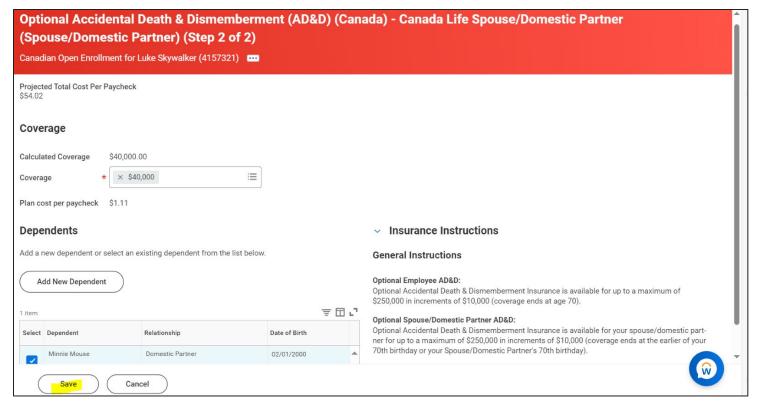

29. Select Optional Accidental Death and Dismemberment Card and click Enrol.

**Canadian Team Members** 

30. Select the spouse AD&D and or the optional employee life insurance AD&D plans as applicable.

31. Add coverage elections for the Employee optional AD&D plan and then click Save.

32. Select the coverage level for spouse optional AD&D and then click Save.

**Canadian Team Members** 

- 33. For the other benefit plans listed below you can follow the same steps by clicking on Manage or Enrol and updating coverages accordingly.
  - 21. At this point you have made it to the end of the Enrolment. You can either click **Review** and Sign or Save for Later at the bottom of the page. Note: If you click Save for Later, you must submit your elections before the Enrolment period ends June 14<sup>th</sup>, 2024 for your benefits elections to be finalized and accepted.