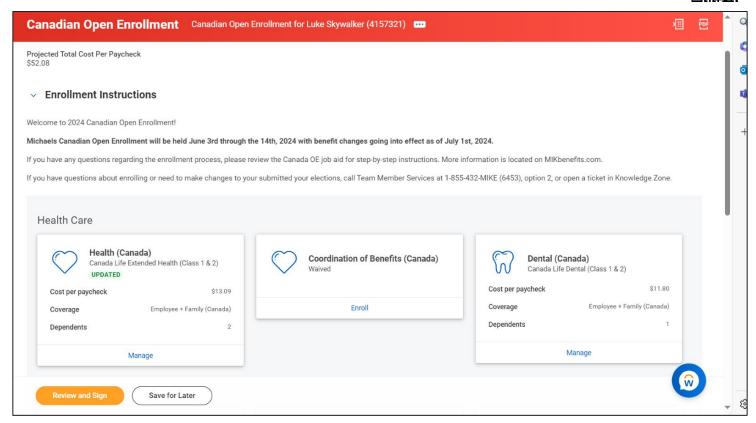

#### **Open Enrolment Homepage**

4. On the Open Enrolment Homepage, you will see all eligible plans with the option to **Enrol** under each plan. When you're ready to update the coverage, click on **Enrol or Manage** for the appropriate plan.

#### **Medical & Prescription Drug**

5. The first plan listed is **Medical & Prescription Drug**. Click **Manage (if currently enroled) or if previously waived you will have Enrol as an option**.

**Canadian Team Members** 