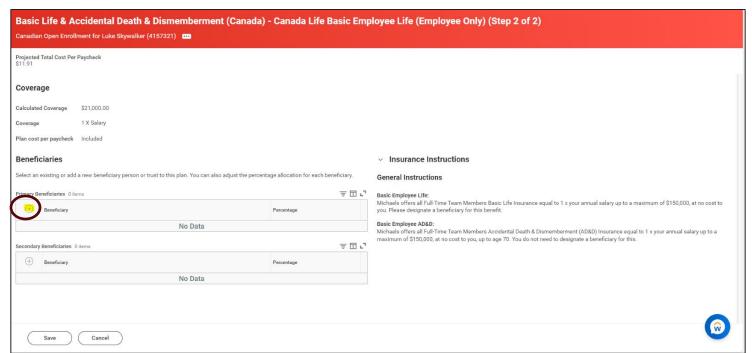

#### **Designate a Beneficiary**

- 23. Now the basic life plan beneficiaries will populate.
- 24. At the bottom of the screen, you will be able to designate beneficiaries for the plan you just selected. By clicking the plus icon, a new row appears. By clicking on the prompt icon, you will then be able to select a beneficiary (or a dependant marked as beneficiary within the add/edit page). Please Note: You can add as many beneficiaries as you like, but the total percentage must equal 100%.

**Canadian Team Members** 