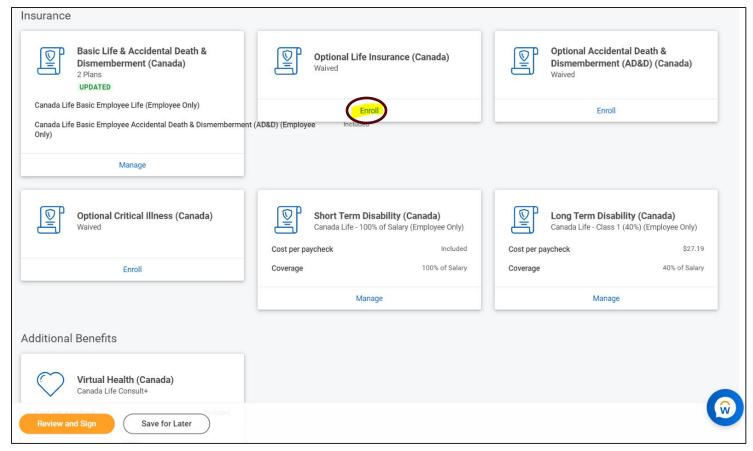

#### **Insurance Elections**

- 19. There are several Insurance options to choose from all offered through Canada Life.
  - Basic Life Insurance and Basic AD&D options for the Team Member will automatically be selected for all eligible Full-Time Team Members paid by Michaels.
  - Plan options for Optional Life, Optional Accidental Death & Dismemberment (AD&D), Critical Illness, STD, LTD and Virtual Health will follow.
- 20. Click on the Basic Life & Accidental Death and Dismember card hyperlink-Manage.

#### 25. Then Click Save.

26. Click on the optional life insurance and select Enrol:

**Canadian Team Members** 

27. Select the first option then confirm and continue:

**Canadian Team Members** 

28.Select the applicable coverage and notice the EOI message. This means the coverage will default to the guaranteed issue amount. The Team member will need to go through the EOI process and be approved with Canada Life in order for the full \$50,000 policy to be in effect. Then click Save.

29. Select Optional Accidental Death and Dismemberment Card and click Enrol.

**Canadian Team Members** 

30. Select the spouse AD&D and or the optional employee life insurance AD&D plans as applicable.

31. Add coverage elections for the Employee optional AD&D plan and then click Save.