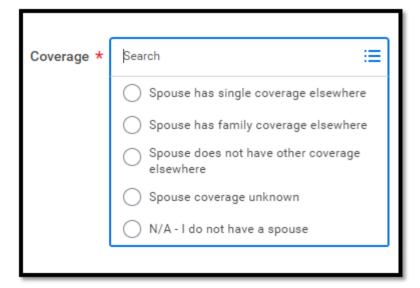

**Canadian Team Members** 

12. Click Select then Confirm and Continue.

13. Select the appropriate coverage.

**Canadian Team Members** 

14. Then click Save.

- After clicking **Save**, you will be taken back to the Open Enrolment homepage where your elections will update as you complete each benefit selection.
- 15. If you decide to Enrol in a specific Coverage, click on the **Enrol or Manage** under the applicable plan and update your coverages.