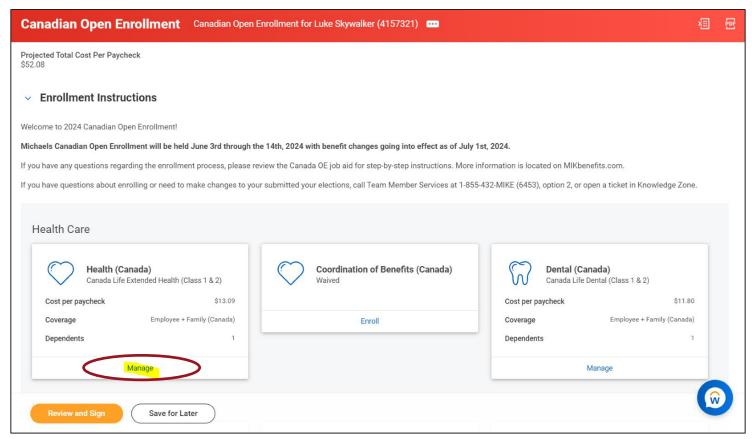

#### **Open Enrolment Homepage**

4. On the Open Enrolment Homepage, you will see all eligible plans with the option to **Enrol** under each plan. When you're ready to update the coverage, click on **Enrol or Manage** for the appropriate plan.

#### **Medical & Prescription Drug**

5. The first plan listed is **Medical & Prescription Drug**. Click **Manage (if currently enroled) or if previously waived you will have Enrol as an option**.

**Canadian Team Members** 