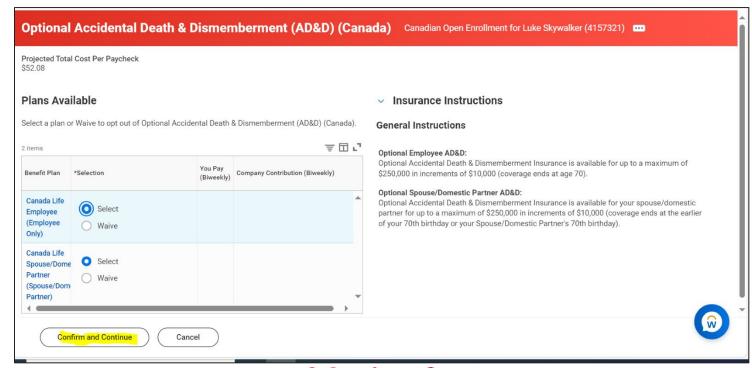

29. Select Optional Accidental Death and Dismemberment Card and click Enrol.

**Canadian Team Members** 

30. Select the spouse AD&D and or the optional employee life insurance AD&D plans as applicable.

31. Add coverage elections for the Employee optional AD&D plan and then click Save.