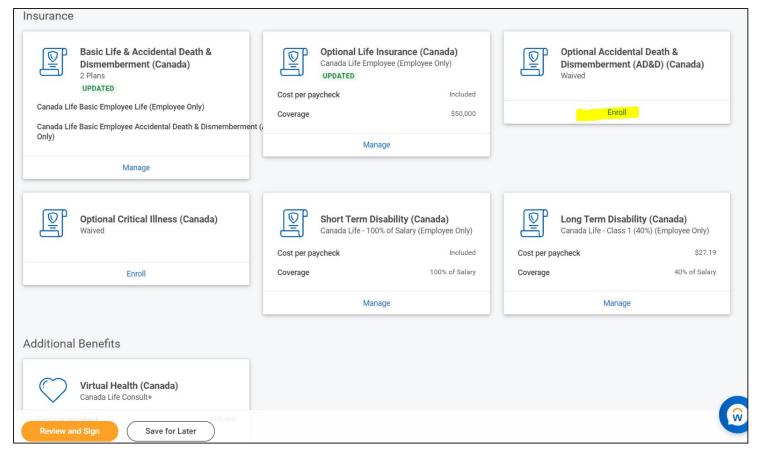

29. Select Optional Accidental Death and Dismemberment Card and click Enrol.

**Canadian Team Members** 

30. Select the spouse AD&D and or the optional employee life insurance AD&D plans as applicable.

31. Add coverage elections for the Employee optional AD&D plan and then click Save.