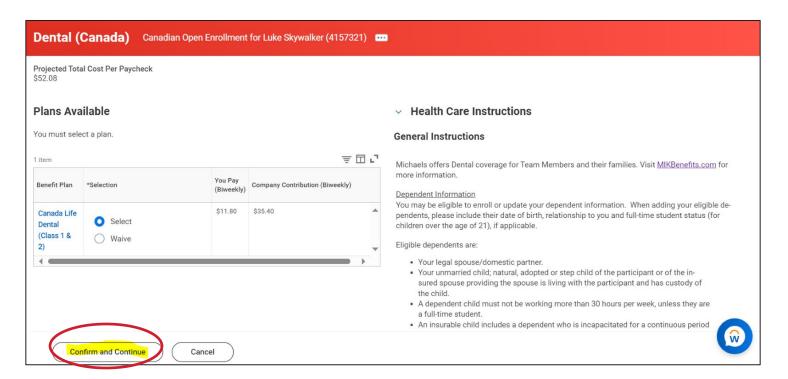

#### **Dental**

16. The next Enrolment option available is the Dental section. After clicking Enrol or Manage, you will be able to Select or Waive coverage.

**Canadian Team Members** 

17. Click Select the Confirm and Continue.

18. Select the applicable dependants then click Save.

**Canadian Team Members** 