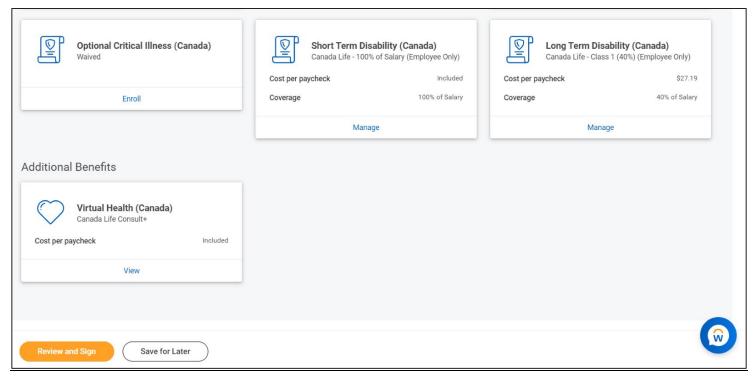

32. Select the coverage level for spouse optional AD&D and then click Save.

**Canadian Team Members** 

- 33. For the other benefit plans listed below you can follow the same steps by clicking on Manage or Enrol and updating coverages accordingly.
  - 21. At this point you have made it to the end of the Enrolment. You can either click **Review** and Sign or Save for Later at the bottom of the page. Note: If you click Save for Later, you must submit your elections before the Enrolment period ends June 14<sup>th</sup>, 2024 for your benefits elections to be finalized and accepted.