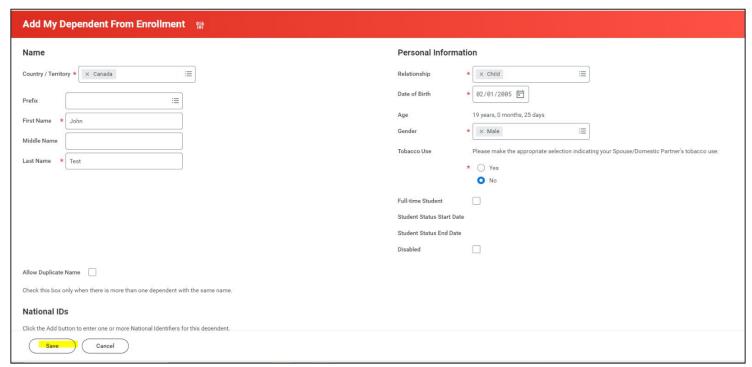

9. Add the dependant and then click Save.

10. The new dependant will then auto populate on the health card for enrolment, click Save.

**Canadian Team Members** 

11. Click on the Coordination of Benefits (Canada) card and select Enrol. This is a new card that will require you to certify whether your spouse has other coverage elsewhere. If you do not have a spouse, you will select the N/A option. There is no cost for making a selection on this plan and this information is a requirement from Canada Life.