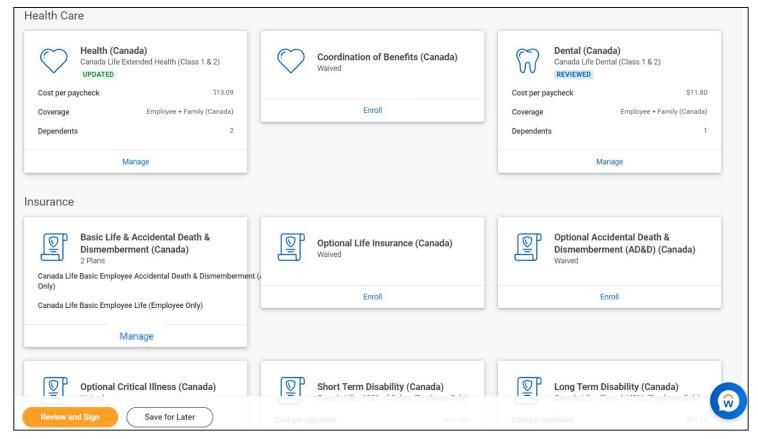

#### **Open Enrolment Homepage**

4. On the Open Enrolment Homepage, you will see all eligible plans with the option to **Enrol** under each plan. When you're ready to update the coverage, click on **Enrol or Manage** for the appropriate plan.

#### **Medical & Prescription Drug**

5. The first plan listed is **Medical & Prescription Drug**. Click **Manage (if currently enroled) or if previously waived you will have Enrol as an option**.

**Canadian Team Members** 

#### **Dental**

16. The next Enrolment option available is the Dental section. After clicking Enrol or Manage, you will be able to Select or Waive coverage.

**Canadian Team Members** 

17. Click Select the Confirm and Continue.

#### **Insurance Elections**

- 19. There are several Insurance options to choose from all offered through Canada Life.
  - Basic Life Insurance and Basic AD&D options for the Team Member will automatically be selected for all eligible Full-Time Team Members paid by Michaels.
  - Plan options for Optional Life, Optional Accidental Death & Dismemberment (AD&D), Critical Illness, STD, LTD and Virtual Health will follow.
- 20. Click on the Basic Life & Accidental Death and Dismember card hyperlink-Manage.