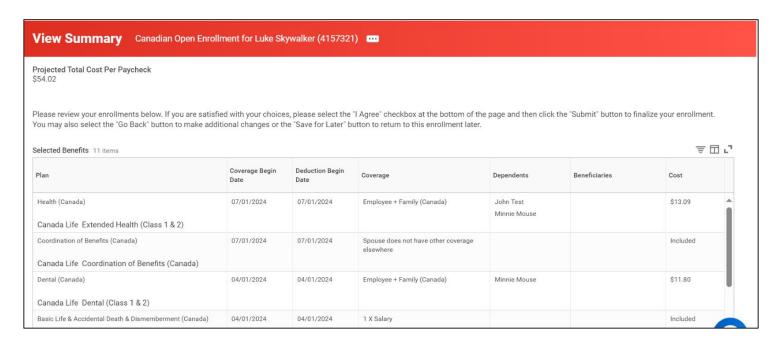

#### **Review and Submit**

- 34. The final screen will give you a breakdown of your chosen benefit elections, and the total biweekly cost.
- 35. If you are satisfied with your Enrolments, please read the Electronic Signature details and then select **I Agree** at the bottom of the screen. Then Click **Submit.**

#### **Important Dates:**

Benefits go into effect 07/01/2024

Final day to update benefits 03/02/2024

View 2024 Benefits Statement

| Canada Life Coordination of                                                                                                                                                                                                                                                                                                                                                                                                                                                                                                                                                                                                                                                                                                                                                                                                                                                                                                                                                                                                                                                                                                                                                                                                                                                                                                                                                                                                                                                                                                                                                                                                                                                                                                                                                                                                                                                                                                                                                                                                                                                                                                    | 07/01/2024 | Employee + Family (Canada)                    |             | John Test<br>Minnie Mouse | \$13.09 | \$74.16 |
|--------------------------------------------------------------------------------------------------------------------------------------------------------------------------------------------------------------------------------------------------------------------------------------------------------------------------------------------------------------------------------------------------------------------------------------------------------------------------------------------------------------------------------------------------------------------------------------------------------------------------------------------------------------------------------------------------------------------------------------------------------------------------------------------------------------------------------------------------------------------------------------------------------------------------------------------------------------------------------------------------------------------------------------------------------------------------------------------------------------------------------------------------------------------------------------------------------------------------------------------------------------------------------------------------------------------------------------------------------------------------------------------------------------------------------------------------------------------------------------------------------------------------------------------------------------------------------------------------------------------------------------------------------------------------------------------------------------------------------------------------------------------------------------------------------------------------------------------------------------------------------------------------------------------------------------------------------------------------------------------------------------------------------------------------------------------------------------------------------------------------------|------------|-----------------------------------------------|-------------|---------------------------|---------|---------|
| Coordination of Benefits (Canada) 07/01/2024<br>Canada Life Coordination of tenefits (Canada)                                                                                                                                                                                                                                                                                                                                                                                                                                                                                                                                                                                                                                                                                                                                                                                                                                                                                                                                                                                                                                                                                                                                                                                                                                                                                                                                                                                                                                                                                                                                                                                                                                                                                                                                                                                                                                                                                                                                                                                                                                  | 07/01/2024 |                                               |             |                           |         |         |
|                                                                                                                                                                                                                                                                                                                                                                                                                                                                                                                                                                                                                                                                                                                                                                                                                                                                                                                                                                                                                                                                                                                                                                                                                                                                                                                                                                                                                                                                                                                                                                                                                                                                                                                                                                                                                                                                                                                                                                                                                                                                                                                                |            | Spouse does not have other coverage elsewhere |             |                           |         |         |
| Dental (Canada) - Canada Life 04/01/2024<br>Dental (Class 1 & 2)                                                                                                                                                                                                                                                                                                                                                                                                                                                                                                                                                                                                                                                                                                                                                                                                                                                                                                                                                                                                                                                                                                                                                                                                                                                                                                                                                                                                                                                                                                                                                                                                                                                                                                                                                                                                                                                                                                                                                                                                                                                               | 04/01/2024 | Employee + Family (Canada)                    |             | Minnie Mouse              | \$11.80 | \$35.40 |
| Basic Life & Accidental Death & 04/01/2024 Dismemberment (Canada) - Zanada Life Basic Employee Accidental Death & Other Canada Canada Death & Other Canada D | 04/01/2024 | 1 X Salary                                    | \$42,000.00 |                           |         | \$0.60  |
| isasic Life & Accidental Death & 04/01/2024 Dismemberment (Canada) - Janada Life Basic Employee Life Employee Only)                                                                                                                                                                                                                                                                                                                                                                                                                                                                                                                                                                                                                                                                                                                                                                                                                                                                                                                                                                                                                                                                                                                                                                                                                                                                                                                                                                                                                                                                                                                                                                                                                                                                                                                                                                                                                                                                                                                                                                                                            | 04/01/2024 | 1 X Salary                                    | \$42,000.00 |                           |         | \$2.68  |